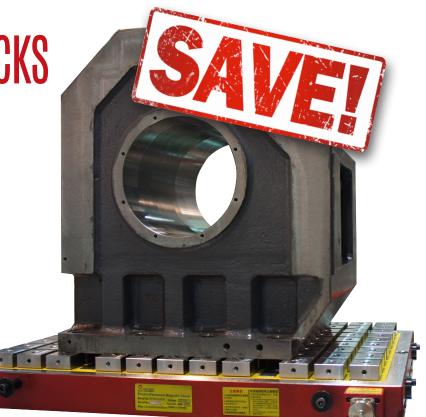

## EEPM MAGNETIC CHUCKS POWERFUL MAGNETIC CNC WORKHOLDING SOLUTION.

- Rare-earth magnets deliver up to 86,000 lbs. of holding power for all types of ferrous material.
- Faster setup and transport option than traditional cnc workholding methods.
- Machine full part profile in one operation.

| Model      | Dimensions    | Pole | Reg. Price  | Sale Price  | You Save    |
|------------|---------------|------|-------------|-------------|-------------|
| EEPM-4040  | 16.9" x 16.5" | 36   | \$8,130.00  | \$4,400.00  | \$3,730.00  |
| EEPM-6060B | 23.2" x 23.6" | 72   | \$15,153.00 | \$8,300.00  | \$6,853.00  |
| EEPM-60100 | 39.0" x 23.6" | 126  | \$26,606.00 | \$12,300.00 | \$14,306.00 |