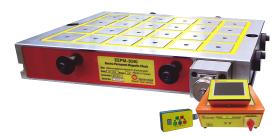

## EEPM MAGNETIC CHUCKS POWERFUL MAGNETIC CNC WORKHOLDING SOLUTION.

- Rare-earth magnets deliver up to 86,000 lbs. of holding power for all types of ferrous material.
- Faster setup and transport option than traditional cnc workholding methods.
- Machine full part profile in one operation.

Includes chuck, controller, remote control, and all cables.

Techniks Inc. is a proud member of Techniks Tool Group. CNC TOOLING SOLUTIONS FROM SPINDLE TO WORKPIECE

Connect with Techniks Email: info@techniksusa.com